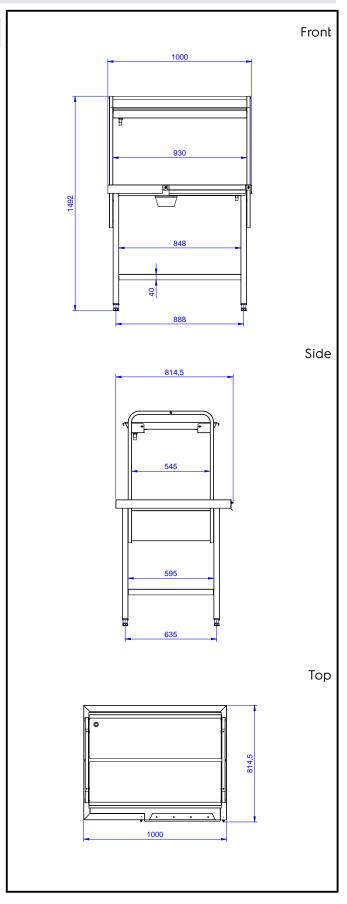

## **Key Information:**

External dimensions, Width:

865335 (BHST1008L)1000 mmExternal dimensions, Depth:800 mmExternal dimensions, Height:1551 mmNet weight:8 kg

Handling System Sorting Table Left to Right, 1000x800mm