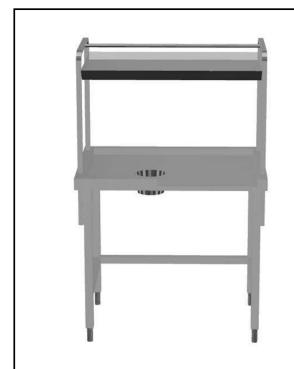

865335 (BHST1008L)

Sorting table, Left>Right, 1000x800 mm

#### Item No.

Constructed in 304 AISI stainless steel. N. 4 square 40x40mm square legs on height-adjustable feet. Underframe on three sides.

1-tier overshelf for baskets. N. 1 waste scraping hole with rubber ring. Attachment to infill tops or slide conveyors on the right side. Basket direction: from left to right.

#### Construction

- All surfaces smooth with polished finish.
- Receiving tabletop with raised side edges allround, reduces the possibility of crockery being pushed off the table.
- Constructed in AISI 304 stainless steel with square 40x40mm legs.
- Sorting table provided with an over-shelf for dishwashing racks which can be inclined at either the dishwashing or receiving side.
- One or two waste holes with a rubber scraping ring tabletop.